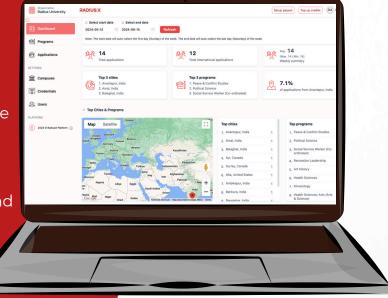

### SAAS-BASED PLATFORM

Radius X is a cloud-based admission automation and data analytics platform tailored for Higher Education Providers.

### END-TO-END AUTOMATION

Our platform delivers seamless automation across the entire admission journey, replacing outdated paper-based processes with a digital workflow.

### IMPROVED DIGITAL EXPERIENCE

Radius X is an intelligent platform that completes admissions tasks and assessments without requiring human input, ensuring a faster, easier, and more consistent admission process.